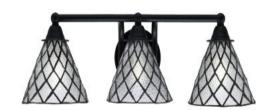

## Paramount 3 Light Bath Bar, Matte Black Finish, 7" Diamond Ice Art Glass In Stock

Also available in these finishes:

**Brushed Nickel** 

Matte Black & Brushed Nickel

Matte Black & Brass

Length: 23.75" Depth: 8" Height: 7.25" Weight: 5 lbs

### **Product Description**

Upgrade your space effortlessly with the Paramount 3-Light Bath Bar. Installation is a breeze - simply connect to a 120 volt power supply and enjoy. Maintenance is minimal, requiring only a damp cloth - do not use any chemical cleaners. Choose from multiple finish, color, and glass size variations to suit your preferences.