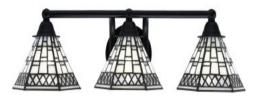

## 3423-MB-9105

Paramount 3 Light Bath Bar, Matte Black Finish, 7" Pewter Art Glass In Stock

Also available in these finishes:

**Brushed Nickel** 

Matte Black & Brushed Nickel

Matte Black & Brass

Length: 23" Depth: 7.5" Height: 6.5" Weight: 5 lbs Backplate: 5" in Dia. x H 3" Mount: Up or Down

Bulb info:

- 3 medium base 100 watt bulb(s) (not included)
- Medium Base LED bulb(s) can be used
- ETL/CETL Listed
- Dimmable (Dimmer Not Included)

Assembly instructions:

• assembly sheet 3423.pdf

## Product Description

Upgrade your space effortlessly with the Paramount 3-Light Bath Bar. Installation is a breeze - simply connect to a 120 volt power supply and enjoy. Maintenance is minimal, requiring only a damp cloth do not use any chemical cleaners. Choose from multiple finish, color, and glass size variations to suit your preferences.