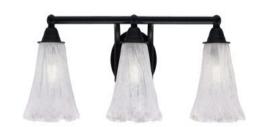

# Paramount 3 Light Bath Bar, Matte Black Finish, 5.5" Fluted Italian Ice Glass In Stock

Also available in these finishes:

**Brushed Nickel** 

Matte Black & Brushed Nickel

Matte Black & Brass

Length: 21.75" Depth: 7.25" Height: 8.5" Weight: 7 lbs

Backplate: 5" in Dia. x H 3"

Mount: Up or Down

#### Bulb info:

- 3 medium base 100 watt bulb(s) (not included)
- Medium Base LED bulb(s) can be used
- ETL/CETL Listed
- Dimmable (Dimmer Not Included)

### **Product Description**

Upgrade your space effortlessly with the Paramount 3-Light Bath Bar. Installation is a breeze - simply connect to a 120 volt power supply and enjoy. Maintenance is minimal, requiring only a damp cloth - do not use any chemical cleaners. Choose from multiple finish, color, and glass size variations to suit your preferences.