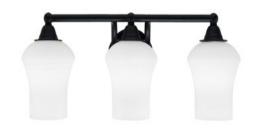

# Paramount 3 Light Bath Bar, Matte Black Finish, 5.5" Zilo White Linen Glass In Stock

Also available in these finishes:

**Brushed Nickel** 

Matte Black & Brushed Nickel

Matte Black & Brass

Length: 22" Depth: 7.5" Height: 8.25" Weight: 4 lbs

### **Product Description**

Upgrade your space effortlessly with the Paramount 3-Light Bath Bar. Installation is a breeze - simply connect to a 120 volt power supply and enjoy. Maintenance is minimal, requiring only a damp cloth - do not use any chemical cleaners. Choose from multiple finish, color, and glass size variations to suit your preferences.