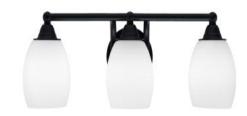

# Paramount 3 Light Bath Bar, Matte Black Finish, 5" White Linen Glass

Out Of Stock Until February 28, 2024

Also available in these finishes:

## **Product Description**

Upgrade your space effortlessly with the Paramount 3-Light Bath Bar. Installation is a breeze - simply connect to a 120 volt power supply and enjoy. Maintenance is minimal, requiring only a damp cloth - do not use any chemical cleaners. Choose from multiple finish, color, and glass size variations to suit your preferences.