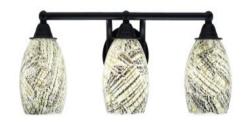

## Paramount 3 Light Bath Bar, Matte Black Finish, 5" Natural Fusion Glass In Stock

Also available in these finishes:

**Brushed Nickel** 

Matte Black & Brushed Nickel

Matte Black & Brass

Length: 21.5" Depth: 7" Height: 8.25" Weight: 4 lbs

Backplate: 5" in Dia. x H 3"

Mount: Up or Down

#### Bulb info:

- 3 medium base 100 watt bulb(s) (not included)
- Medium Base LED bulb(s) can be used
- ETL/CETL Listed
- Dimmable (Dimmer Not Included)

### **Product Description**

Upgrade your space effortlessly with the Paramount 3-Light Bath Bar. Installation is a breeze - simply connect to a 120 volt power supply and enjoy. Maintenance is minimal, requiring only a damp cloth - do not use any chemical cleaners. Choose from multiple finish, color, and glass size variations to suit your preferences.