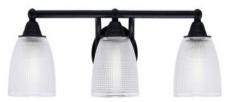

## 3423-MB-500

Paramount 3 Light Bath Bar, Matte Black Finish, 5" Clear Ribbed Glass In Stock

Also available in these finishes:

**Brushed Nickel** 

Matte Black & Brushed Nickel

Matte Black & Brass

Length: 21.5" Depth: 7.25" Height: 7" Weight: 6 lbs Backplate: 5" in Dia. x H 3" Mount: Up or Down

Bulb info:

- 3 medium base 100 watt bulb(s) (not included)
- Medium Base LED bulb(s) can be used
- ETL/CETL Listed
- Dimmable (Dimmer Not Included)

Assembly instructions:

• assembly sheet 3423.pdf

## Product Description

Upgrade your space effortlessly with the Paramount 3-Light Bath Bar. Installation is a breeze - simply connect to a 120 volt power supply and enjoy. Maintenance is minimal, requiring only a damp cloth do not use any chemical cleaners. Choose from multiple finish, color, and glass size variations to suit your preferences.