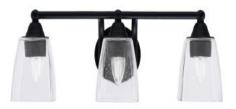

## 3423-MB-461

Paramount 3 Light Bath Bar, Matte Black Finish, 4.5" Square Clear Bubble Glass In Stock

Also available in these finishes:

**Brushed Nickel** 

Matte Black & Brushed Nickel

Matte Black & Brass

Length: 21" Depth: 7" Height: 7.25" Weight: 6 lbs Backplate: 5" in Dia. x H 3" Mount: Up or Down

Bulb info:

- 3 medium base 100 watt bulb(s) (not included)
- Medium Base LED bulb(s) can be used
- ETL/CETL Listed
- Dimmable (Dimmer Not Included)

## Product Description

Upgrade your space effortlessly with the Paramount 3-Light Bath Bar. Installation is a breeze - simply connect to a 120 volt power supply and enjoy. Maintenance is minimal, requiring only a damp cloth do not use any chemical cleaners. Choose from multiple finish, color, and glass size variations to suit your preferences.