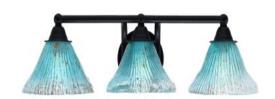

## Paramount 3 Light Bath Bar, Matte Black Finish, 7" Teal Crystal Glass In Stock

Also available in these finishes:

**Brushed Nickel** 

Matte Black & Brushed Nickel

Matte Black & Brass

Length: 23.75" Depth: 8.5" Height: 6.25" Weight: 6 lbs