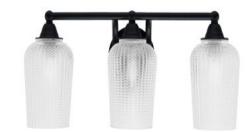

# 3423-MB-4250

## Paramount 3 Light Bath Bar, Matte Black Finish, 5" Clear Textured Glass In Stock

Also available in these finishes:

**Brushed Nickel** 

Matte Black & Brushed Nickel

Matte Black & Brass

Length: 21.5" Depth: 7.25" Height: 9.5" Weight: 7 lbs