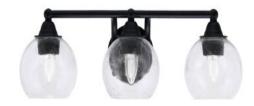

## 3423-MB-4100

Paramount 3 Light Bath Bar, Matte Black Finish, 5.75" Clear Bubble Glass In Stock

Also available in these finishes:

**Brushed Nickel** 

Matte Black & Brushed Nickel

Matte Black & Brass

Length: 22.5" Depth: 7.75" Height: 7" Weight: 5 lbs

## **Product Description**

Upgrade your space effortlessly with the Paramount 3-Light Bath Bar. Installation is a breeze - simply connect to a 120 volt power supply and enjoy. Maintenance is minimal, requiring only a damp cloth - do not use any chemical cleaners. Choose from multiple finish, color, and glass size variations to suit your preferences.