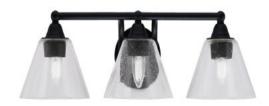

## Paramount 3 Light Bath Bar, Matte Black Finish, 7" Clear Bubble Glass In Stock

Also available in these finishes:

**Brushed Nickel** 

Matte Black & Brushed Nickel

Matte Black & Brass

Length: 23.5" Depth: 8.25" Height: 7" Weight: 5 lbs

### **Product Description**

Upgrade your space effortlessly with the Paramount 3-Light Bath Bar. Installation is a breeze - simply connect to a 120 volt power supply and enjoy. Maintenance is minimal, requiring only a damp cloth - do not use any chemical cleaners. Choose from multiple finish, color, and glass size variations to suit your preferences.