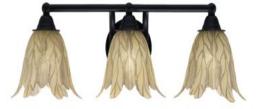

## 3423-MB-1025

Paramount 3 Light Bath Bar, Matte Black Finish, 7" Vanilla Leaf Glass In Stock

Also available in these finishes:

**Brushed Nickel** 

Matte Black & Brushed Nickel

Matte Black & Brass

Length: 22.75" Depth: 7.5" Height: 7.75" Weight: 7 lbs Backplate: 5" in Dia. x H 3" Mount: Up or Down

Bulb info:

- 3 medium base 100 watt bulb(s) (not included)
- Medium Base LED bulb(s) can be used
- ETL/CETL Listed
- Dimmable (Dimmer Not Included)

Assembly instructions:

• assembly sheet 3423.pdf

## Product Description

Upgrade your space effortlessly with the Paramount 3-Light Bath Bar. Installation is a breeze - simply connect to a 120 volt power supply and enjoy. Maintenance is minimal, requiring only a damp cloth do not use any chemical cleaners. Choose from multiple finish, color, and glass size variations to suit your preferences.