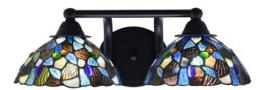

## 3422-MB-9955

Paramount 2 Light Bath Bar, Matte Black Finish, 7" Blue Mosaic Art Glass In Stock

Also available in these finishes:

**Brushed Nickel** 

Matte Black & Brushed Nickel

Matte Black & Brass

Length: 15.75" Depth: 8.75" Height: 6" Weight: 6 lbs Backplate: 5" in Dia. x H 3" Mount: Up or Down

Bulb info:

- 2 medium base 100 watt bulb(s) (not included)
- Medium Base LED bulb(s) can be used
- ETL/CETL Listed
- Dimmable (Dimmer Not Included)

Assembly instructions:

• assembly sheet 3422.pdf

## Product Description

Upgrade your space effortlessly with the Paramount 2-Light Bath Bar. Installation is a breeze - simply connect to a 120 volt power supply and enjoy. Maintenance is minimal, requiring only a damp cloth do not use any chemical cleaners. Choose from multiple finish, color, and glass size variations to suit your preferences.