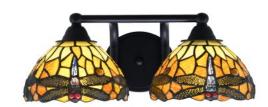

# Paramount 2 Light Bath Bar, Matte Black Finish, 7" Amber Dragonfly Art Glass In Stock

Also available in these finishes:

**Brushed Nickel** 

Matte Black & Brushed Nickel

Matte Black & Brass

Length: 15.5" Depth: 8.75" Height: 6.75" Weight: 7 lbs

### **Product Description**

Upgrade your space effortlessly with the Paramount 2-Light Bath Bar. Installation is a breeze - simply connect to a 120 volt power supply and enjoy. Maintenance is minimal, requiring only a damp cloth - do not use any chemical cleaners. Choose from multiple finish, color, and glass size variations to suit your preferences.