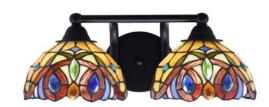

# Paramount 2 Light Bath Bar, Matte Black Finish, 7" Lynx Art Glass

In Stock

Also available in these finishes:

**Brushed Nickel** 

Matte Black & Brushed Nickel

Matte Black & Brass

Length: 15.75" Depth: 8.5" Height: 6.75" Weight: 7 lbs