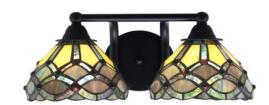

# Paramount 2 Light Bath Bar, Matte Black Finish, 7" Grand Merlot Art Glass In Stock

Also available in these finishes:

**Brushed Nickel** 

Matte Black & Brushed Nickel

Matte Black & Brass

Length: 15.5" Depth: 8.75" Height: 7" Weight: 7 lbs

Backplate: 5" in Dia. x H 3"

Mount: Up or Down

#### Bulb info:

- 2 medium base 100 watt bulb(s) (not included)
- Medium Base LED bulb(s) can be used
- ETL/CETL Listed
- Dimmable (Dimmer Not Included)