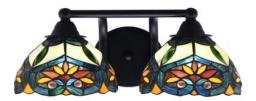

## 3422-MB-9425

Paramount 2 Light Bath Bar, Matte Black Finish, 7" Pavo Art Glass In Stock

Also available in these finishes:

**Brushed Nickel** 

Matte Black & Brushed Nickel

Matte Black & Brass

Length: 15.25" Depth: 8.5" Height: 6.75" Weight: 7 lbs Backplate: 5" in Dia. x H 3" Mount: Up or Down

## Product Description

Upgrade your space effortlessly with the Paramount 2-Light Bath Bar. Installation is a breeze - simply connect to a 120 volt power supply and enjoy. Maintenance is minimal, requiring only a damp cloth do not use any chemical cleaners. Choose from multiple finish, color, and glass size variations to suit your preferences.