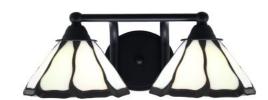

# Paramount 2 Light Bath Bar, Matte Black Finish, 7" Pearl & Black Flair Art Glass In Stock

Also available in these finishes:

**Brushed Nickel** 

Matte Black & Brushed Nickel

Matte Black & Brass

Length: 14.75" Depth: 8.5" Height: 6.5" Weight: 5 lbs

### **Product Description**

Upgrade your space effortlessly with the Paramount 2-Light Bath Bar. Installation is a breeze - simply connect to a 120 volt power supply and enjoy. Maintenance is minimal, requiring only a damp cloth - do not use any chemical cleaners. Choose from multiple finish, color, and glass size variations to suit your preferences.