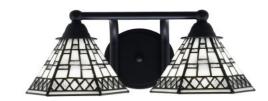

# Paramount 2 Light Bath Bar, Matte Black Finish, 7" Pewter Art Glass In Stock

Also available in these finishes:

**Brushed Nickel** 

Matte Black & Brushed Nickel

Matte Black & Brass

Length: 14.5" Depth: 7.5" Height: 6.5" Weight: 6 lbs

### **Product Description**

Upgrade your space effortlessly with the Paramount 2-Light Bath Bar. Installation is a breeze - simply connect to a 120 volt power supply and enjoy. Maintenance is minimal, requiring only a damp cloth - do not use any chemical cleaners. Choose from multiple finish, color, and glass size variations to suit your preferences.