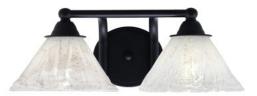

## 3422-MB-7195

Paramount 2 Light Bath Bar, Matte Black Finish, 7" Italian Ice Glass In Stock

Also available in these finishes:

**Brushed Nickel** 

Matte Black & Brushed Nickel

Matte Black & Brass

Length: 16" Depth: 8.25" Height: 6.5" Weight: 3 lbs Backplate: 5" in Dia. x H 3" Mount: Up or Down

Bulb info:

- 2 medium base 100 watt bulb(s) (not included)
- Medium Base LED bulb(s) can be used
- ETL/CETL Listed
- Dimmable (Dimmer Not Included)

Assembly instructions:

• assembly sheet 3422.pdf

## Product Description

Upgrade your space effortlessly with the Paramount 2-Light Bath Bar. Installation is a breeze - simply connect to a 120 volt power supply and enjoy. Maintenance is minimal, requiring only a damp cloth do not use any chemical cleaners. Choose from multiple finish, color, and glass size variations to suit your preferences.