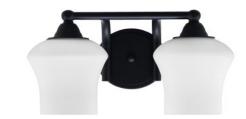

## Paramount 2 Light Bath Bar, Matte Black Finish, 5.5" Zilo White Linen Glass In Stock

Also available in these finishes:

**Brushed Nickel** 

Matte Black & Brushed Nickel

Matte Black & Brass

Length: 13.75" Depth: 7.5" Height: 8.25" Weight: 3 lbs

Backplate: 5" in Dia. x H 3"

Mount: Up or Down

#### Bulb info:

- 2 medium base 100 watt bulb(s) (not included)
- Medium Base LED bulb(s) can be used
- ETL/CETL Listed
- Dimmable (Dimmer Not Included)