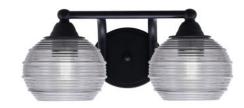

# Paramount 2 Light Bath Bar, Matte Black Finish, 6" Smoke Ribbed Glass In Stock

Also available in these finishes:

**Brushed Nickel** 

Matte Black & Brushed Nickel

Matte Black & Brass

Length: 14.25" Depth: 8" Height: 7.25" Weight: 4 lbs

### **Product Description**

Upgrade your space effortlessly with the Paramount 2-Light Bath Bar. Installation is a breeze - simply connect to a 120 volt power supply and enjoy. Maintenance is minimal, requiring only a damp cloth - do not use any chemical cleaners. Choose from multiple finish, color, and glass size variations to suit your preferences.