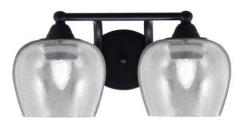

## 3422-MB-4812

Paramount 2 Light Bath Bar, Matte Black Finish, 6" Smoke Bubble Glass In Stock

Also available in these finishes:

**Brushed Nickel** 

Matte Black & Brushed Nickel

Matte Black & Brass

Length: 14.5" Depth: 7.75" Height: 8" Weight: 3 lbs Backplate: 5" in Dia. x H 3" Mount: Up or Down

Bulb info:

- 2 medium base 100 watt bulb(s) (not included)
- Medium Base LED bulb(s) can be used
- ETL/CETL Listed
- Dimmable (Dimmer Not Included)

Assembly instructions:

• assembly sheet 3422.pdf

## Product Description

Upgrade your space effortlessly with the Paramount 2-Light Bath Bar. Installation is a breeze - simply connect to a 120 volt power supply and enjoy. Maintenance is minimal, requiring only a damp cloth do not use any chemical cleaners. Choose from multiple finish, color, and glass size variations to suit your preferences.