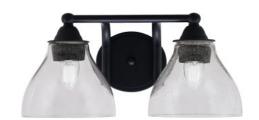

# Paramount 2 Light Bath Bar, Matte Black Finish, 6.25" Clear Bubble Glass In Stock

Also available in these finishes:

**Brushed Nickel** 

Matte Black & Brushed Nickel

Matte Black & Brass

Length: 14.5" Depth: 8" Height: 8" Weight: 3 lbs

Backplate: 5" in Dia. x H 3"

Mount: Up or Down

#### Bulb info:

- 2 medium base 100 watt bulb(s) (not included)
- Medium Base LED bulb(s) can be used
- ETL/CETL Listed
- Dimmable (Dimmer Not Included)