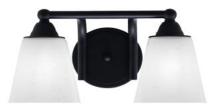

## 3422-MB-460

Paramount 2 Light Bath Bar, Matte Black Finish, 4.5" Square White Muslin Glass In Stock

Also available in these finishes:

**Brushed Nickel** 

Matte Black & Brushed Nickel

Matte Black & Brass

Length: 13" Depth: 7" Height: 7.25" Weight: 4 lbs Backplate: 5" in Dia. x H 3" Mount: Up or Down

Bulb info:

- 2 medium base 100 watt bulb(s) (not included)
- Medium Base LED bulb(s) can be used
- ETL/CETL Listed
- Dimmable (Dimmer Not Included)

## Product Description

Upgrade your space effortlessly with the Paramount 2-Light Bath Bar. Installation is a breeze - simply connect to a 120 volt power supply and enjoy. Maintenance is minimal, requiring only a damp cloth do not use any chemical cleaners. Choose from multiple finish, color, and glass size variations to suit your preferences.