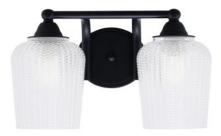

## 3422-MB-4250

Paramount 2 Light Bath Bar, Matte Black Finish, 5" Clear Textured Glass

In Stock

Also available in these finishes:

**Brushed Nickel** 

Matte Black & Brushed Nickel

Matte Black & Brass

Length: 13.5" Depth: 7.5" Height: 9.5" Weight: 4 lbs Backplate: 5" in Dia. x H 3" Mount: Up or Down

## Product Description

Upgrade your space effortlessly with the Paramount 2-Light Bath Bar. Installation is a breeze - simply connect to a 120 volt power supply and enjoy. Maintenance is minimal, requiring only a damp cloth do not use any chemical cleaners. Choose from multiple finish, color, and glass size variations to suit your preferences.