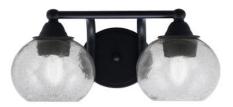

## 3422-MB-4102

Paramount 2 Light Bath Bar, Matte Black Finish, 5.75" Smoke Bubble Glass In Stock

Also available in these finishes:

**Brushed Nickel** 

Matte Black & Brushed Nickel

Matte Black & Brass

Length: 14.25" Depth: 7.75" Height: 7" Weight: 3 lbs Backplate: 5" in Dia. x H 3" Mount: Up or Down

Bulb info:

- 2 medium base 100 watt bulb(s) (not included)
- Medium Base LED bulb(s) can be used
- ETL/CETL Listed
- Dimmable (Dimmer Not Included)

Assembly instructions:

• assembly sheet 3422.pdf

## Product Description

Upgrade your space effortlessly with the Paramount 2-Light Bath Bar. Installation is a breeze - simply connect to a 120 volt power supply and enjoy. Maintenance is minimal, requiring only a damp cloth do not use any chemical cleaners. Choose from multiple finish, color, and glass size variations to suit your preferences.