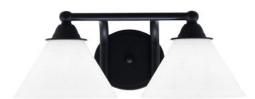

## Paramount 2 Light Bath Bar, Matte Black Finish, 7" White Muslin Glass In Stock

Also available in these finishes:

**Brushed Nickel** 

Matte Black & Brushed Nickel

Matte Black & Brass

Length: 15.25" Depth: 8.25" Height: 7" Weight: 3 lbs

### **Product Description**

Upgrade your space effortlessly with the Paramount 2-Light Bath Bar. Installation is a breeze - simply connect to a 120 volt power supply and enjoy. Maintenance is minimal, requiring only a damp cloth - do not use any chemical cleaners. Choose from multiple finish, color, and glass size variations to suit your preferences.