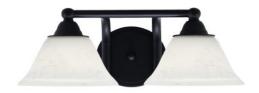

## Paramount 2 Light Bath Bar, Matte Black Finish, 7" White Muslin Glass In Stock

Also available in these finishes:

**Brushed Nickel** 

Matte Black & Brushed Nickel

Matte Black & Brass

Length: 15" Depth: 8.25" Height: 6.25" Weight: 3 lbs

Backplate: 5" in Dia. x H 3"

Mount: Up or Down

#### Bulb info:

- 2 medium base 100 watt bulb(s) (not included)
- Medium Base LED bulb(s) can be used
- ETL/CETL Listed
- Dimmable (Dimmer Not Included)