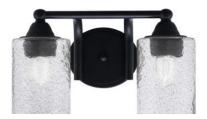

## 3422-MB-3002

Paramount 2 Light Bath Bar, Matte Black Finish, 4" Smoke Bubble Glass In Stock

Also available in these finishes:

**Brushed Nickel** 

Matte Black & Brushed Nickel

Matte Black & Brass

Length: 12.25" Depth: 6.5" Height: 8.25" Weight: 3 lbs Backplate: 5" in Dia. x H 3" Mount: Up or Down

## Product Description

Upgrade your space effortlessly with the Paramount 2-Light Bath Bar. Installation is a breeze - simply connect to a 120 volt power supply and enjoy. Maintenance is minimal, requiring only a damp cloth do not use any chemical cleaners. Choose from multiple finish, color, and glass size variations to suit your preferences.