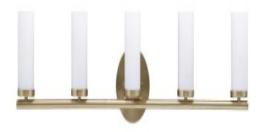

# **Trinity 5 Light Bath Bar, New Age Brass Finish, 2.5" White Muslin Glass**

In Stock

Also available in these finishes:

## Chrome

Graphite

Length: 33.75"
Depth: 5"
Height: 7.5"
Weight: 4 lbs
Backplate: 5" Dia.
Mount: Up Only

#### Bulb info:

- 5 Candelabra base 60 watt bulb(s) (not included)
- Candelabra Base LED bulb(s) can be used
- UL/CUL Listed
- Dimmable (Dimmer Not Included)