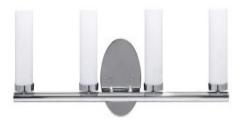

## 2814-CH-801B

Trinity 4 Light Bath Bar, Chrome Finish, 2.5" White Muslin Glass

In Stock

Also available in these finishes:

## Matte Black

New Age Brass

Length: 26" Depth: 5" Height: 7.5" Weight: 3 lbs Backplate: 5" Dia. Mount: Up Only

Bulb info:

- 4 Candelabra base 60 watt bulb(s) (not included)
- Candelabra Base LED bulb(s) can be used
- UL/CUL Listed
- Dimmable (Dimmer Not Included)

Assembly instructions:

• assembly\_sheet\_2814.pdf

**Product Description** 

Transform your space with the sleek Trinity 4-Light Bath Bar. Installation is a breeze - simply connect it to a 120 volt power supply. Maintenance is minimal with a damp cloth - do not use any chemical cleaners. Choose from multiple finishes to find the perfect match for your decor.