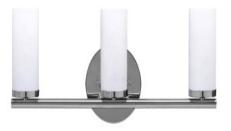

## 2813-CH-801B

Trinity 3 Light Bath Bar, Chrome Finish, 2.5" White Muslin Glass

In Stock

Also available in these finishes:

Assembly instructions:

• assembly\_sheet\_2813.pdf

**Product Description** 

Transform your space with the sleek Trinity 3-Light Bath Bar. Installation is a breeze - simply connect it to a 120 volt power supply. Maintenance is minimal with a damp cloth - do not use any chemical cleaners. Choose from multiple finishes to find the perfect match for your decor.