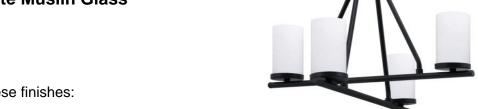

## Trinity 4 Light Semi-Flush, Matte Black Finish, 2.5" White Muslin Glass

In Stock

Also available in these finishes:

Width: 16" Height: 13" Weight: 6 lbs

Bulb info:

- 4 Candelabra base 60 watt bulb(s) (not included)
- Candelabra Base LED bulb(s) can be used
- UL/CUL Listed
- Dimmable (Dimmer Not Included)

## **Product Description**

Revamp your space with the Trinity 4-Light Semi-Flush Mount Light. Installation is a breeze - simply connect it to a 120 volt power supply. Maintenance is minimal with a damp cloth - do not use any chemical cleaners. Choose from multiple finishes to find the perfect match for your decor.