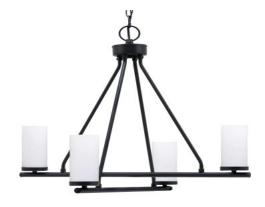

## 2804-MB-801B

Trinity 4 Light, Uplight, Chandelier, Matte Black Finish, 2.5" White Muslin Glass In Stock

Also available in these finishes:

Graphite

New Age Brass

Width: 22" Height: 19.5" Weight: 6 lbs Canopy: 5" in Dia. X H 3.25" Min. Hanging Height: 22.75" Max. Hanging Height: 142.75" Comes standard with:

- 10 FT. Of Chain
- 11 FT. Of Wire
- Works On A Sloped Ceiling

Bulb info:

- 4 Candelabra base 60 watt bulb(s) (not included)
- Candelabra Base LED bulb(s) can be used
- UL/CUL Listed
- Dimmable (Dimmer Not Included)

Assembly instructions:

• assembly\_sheet\_2804.pdf

**Product Description** 

Enhance your space with the Trinity 4-Light Chandelier. Installation is a breeze - simply connect it to a 120 volt power supply. Maintenance is minimal with a damp cloth - do not use any chemical cleaners. Choose from multiple finishes to find the perfect match for your decor.