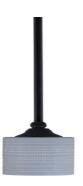

# 23-MB-4062

**Toltec Lighting 23-MB-4062 Stem Hung Mini Pendant, Matte Black Finish, 4" Gray Matrix Glass** 

In Stock

Also available in these finishes:

### Comes standard with:

- 1-6", 2-12", 1-18" Stem Sections
- 8 FT. Of Wire
- Works On A Sloped Ceiling

Bulb info:

- 1 medium base 100 watt bulb(s) (not included)
- Medium Base LED bulb(s) can be used
- UL/CUL Listed
- Dimmable (Dimmer Not Included)