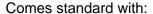

# Toltec Lighting 1818-MB-9975 Array 3 Light Cord Hung Cluster Pendalier, Matte Black Finish, 7" Roman Jewel Art Glass

In Stock

Width: 14.5" Height: 8.5" Weight: 8 lbs

Canopy: W 10.25" x H 2"
Min. Hanging Height: 10.5"
Max. Hanging Height: 154.5"

• 12 FT. Of Cord Per Socket

Works On A Sloped Ceiling