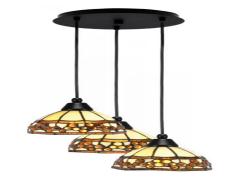

# Toltec Lighting 1818-MB-9975 Array 3 Light Cord Hung Cluster Pendalier, Matte Black Finish, 7" Roman Jewel Art Glass

In Stock

Width: 14.5" Height: 8.5" Weight: 8 lbs

Canopy: W 10.25" x H 2"
Min. Hanging Height: 10.5"
Max. Hanging Height: 154.5"

### **Product Description**

Enhance your space with the Array 3-Light Cord Hung Cluster Pendalier. Installation is a breeze, simply connect it to a 120 volt power supply and enjoy. Maintenance is simple. Just wipe with a damp cloth and do not use chemical cleaners. Choose from multiple finish and color variations to find the perfect match for your decor.