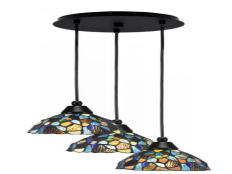

# Toltec Lighting 1818-MB-9955 Array 3 Light Cord Hung Cluster Pendalier, Matte Black Finish, 7" Blue Mosaic Art Glass

In Stock

Width: 14.25" Height: 7.75" Weight: 8 lbs

Canopy: W 10.25" x H 2"
Min. Hanging Height: 9.75"
Max. Hanging Height: 153.75"

## **Product Description**

Enhance your space with the Array 3-Light Cord Hung Cluster Pendalier. Installation is a breeze, simply connect it to a 120 volt power supply and enjoy. Maintenance is simple. Just wipe with a damp cloth and do not use chemical cleaners. Choose from multiple finish and color variations to find the perfect match for your decor.