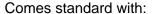

# Toltec Lighting 1818-MB-9955 Array 3 Light Cord Hung Cluster Pendalier, Matte Black Finish, 7" Blue Mosaic Art Glass

In Stock

Width: 14.25" Height: 7.75" Weight: 8 lbs

Canopy: W 10.25" x H 2"
Min. Hanging Height: 9.75"
Max. Hanging Height: 153.75"

• 12 FT. Of Cord Per Socket

· Works On A Sloped Ceiling

## **Product Description**

Enhance your space with the Array 3-Light Cord Hung Cluster Pendalier. Installation is a breeze, simply connect it to a 120 volt power supply and enjoy. Maintenance is simple. Just wipe with a damp cloth and do not use chemical cleaners. Choose from multiple finish and color variations to find the perfect match for your decor.