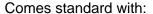

# Toltec Lighting 1818-MB-9405 Array 3 Light Cord Hung Cluster Pendalier, Matte Black Finish, 7" Diamond Peak Art Glass

In Stock

Width: 12.5" Height: 8.25" Weight: 8 lbs

Canopy: W 10.25" x H 2"
Min. Hanging Height: 10.25"
Max. Hanging Height: 154.25"

• 12 FT. Of Cord Per Socket

Works On A Sloped Ceiling