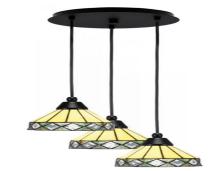

# Toltec Lighting 1818-MB-9405 Array 3 Light Cord Hung Cluster Pendalier, Matte Black Finish, 7" Diamond Peak Art Glass

In Stock

Width: 12.5" Height: 8.25" Weight: 8 lbs

Canopy: W 10.25" x H 2"
Min. Hanging Height: 10.25"
Max. Hanging Height: 154.25"

### **Product Description**

Enhance your space with the Array 3-Light Cord Hung Cluster Pendalier. Installation is a breeze, simply connect it to a 120 volt power supply and enjoy. Maintenance is simple. Just wipe with a damp cloth and do not use chemical cleaners. Choose from multiple finish and color variations to find the perfect match for your decor.