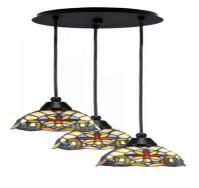

## 1818-MB-9365

Toltec Lighting 1818-MB-9365 Array 3 Light Cord Hung Cluster Pendalier, Matte Black Finish, 7" Earth Star Art Glass

In Stock Width: 13.5" Height: 8" Weight: 8 lbs Canopy: W 10.25" x H 2" Min. Hanging Height: 10" Max. Hanging Height: 154"

Comes standard with:

- 12 FT. Of Cord Per Socket
- Works On A Sloped Ceiling

Bulb info:

- 3 medium base 60 watt bulb(s) (not included)
- Medium Base LED bulb(s) can be used
- UL/CUL Listed
- Dimmable (Dimmer Not Included)

Assembly instructions:

• assembly\_sheet\_1818.pdf

**Product Description** 

Enhance your space with the Array 3-Light Cord Hung Cluster Pendalier. Installation is a breeze, simply connect it to a 120 volt power supply and enjoy. Maintenance is simple. Just wipe with a damp cloth and do not use chemical cleaners. Choose from multiple finish and color variations to find the perfect match for your decor.