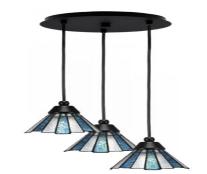

# Toltec Lighting 1818-MB-9325 Array 3 Light Cord Hung Cluster Pendalier, Matte Black Finish, 7" Sea Ice Art Glass

In Stock

Width: 13.75" Height: 8.75" Weight: 8 lbs

Canopy: W 10.25" x H 2"
Min. Hanging Height: 10.75"
Max. Hanging Height: 154.75"