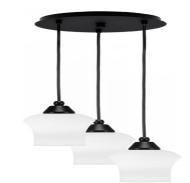

# Toltec Lighting 1818-MB-681 Array 3 Light Cord Hung Cluster Pendalier, Matte Black Finish, 5.5" Zilo White Linen Glass

In Stock

Width: 11.5" Height: 10.25" Weight: 7 lbs

Canopy: W 10.25" x H 2"
Min. Hanging Height: 12.25"
Max. Hanging Height: 156.25"