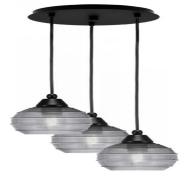

## 1818-MB-5112

Toltec Lighting 1818-MB-5112 Array 3 Light Cord Hung Cluster Pendalier, Matte Black Finish, 6" Smoke Ribbed Glass

In Stock Width: 12" Height: 9" Weight: 8 lbs Canopy: W 10.25" x H 2" Min. Hanging Height: 11" Max. Hanging Height: 155"

Comes standard with:

- 12 FT. Of Cord Per Socket
- Works On A Sloped Ceiling

Bulb info:

- 3 medium base 60 watt bulb(s) (not included)
- Medium Base LED bulb(s) can be used
- UL/CUL Listed
- Dimmable (Dimmer Not Included)