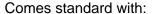

# Toltec Lighting 1818-MB-5065 Array 3 Light Cord Hung Cluster Pendalier, Matte Black Finish, 5.5" Turquoise Fusion Glass

In Stock

Width: 12.25" Height: 15" Weight: 13 lbs

Canopy: W 10.25" x H 2"
Min. Hanging Height: 17"
Max. Hanging Height: 161"

• 12 FT. Of Cord Per Socket

Works On A Sloped Ceiling

#### Bulb info:

- 3 medium base 60 watt bulb(s) (not included)
- Medium Base LED bulb(s) can be used
- UL/CUL Listed
- Dimmable (Dimmer Not Included)