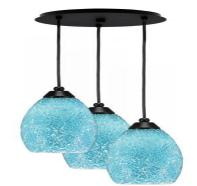

# Toltec Lighting 1818-MB-5065 Array 3 Light Cord Hung Cluster Pendalier, Matte Black Finish, 5.5" Turquoise Fusion Glass

In Stock

Width: 12.25" Height: 15" Weight: 13 lbs

Canopy: W 10.25" x H 2"
Min. Hanging Height: 17"
Max. Hanging Height: 161"

#### **Product Description**

Enhance your space with the Array 3-Light Cord Hung Cluster Pendalier. Installation is a breeze, simply connect it to a 120 volt power supply and enjoy. Maintenance is simple. Just wipe with a damp cloth and do not use chemical cleaners. Choose from multiple finish and color variations to find the perfect match for your decor.