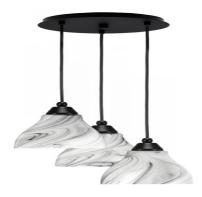

## 1818-MB-4769

Toltec Lighting 1818-MB-4769 Array 3 Light Cord Hung Cluster Pendalier, Matte Black Finish, 6.25" Onyx Swirl Glass

In Stock Width: 13" Height: 9.75" Weight: 8 lbs Canopy: W 10.25" x H 2" Min. Hanging Height: 11.75" Max. Hanging Height: 155.75"