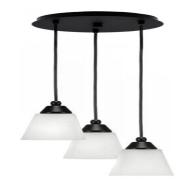

# Toltec Lighting 1818-MB-460 Array 3 Light Cord Hung Cluster Pendalier, Matte Black Finish, 4.5" Square White Muslin Glass

In Stock

Width: 10.75" Height: 9" Weight: 7 lbs

Canopy: W 10.25" x H 2"
Min. Hanging Height: 11"
Max. Hanging Height: 155"