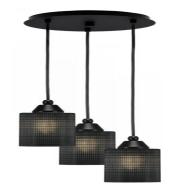

# Toltec Lighting 1818-MB-4069 Array 3 Light Cord Hung Cluster Pendalier, Matte Black Finish, 4" Black Matrix Glass

In Stock

Width: 10.5" Height: 9.75" Weight: 7 lbs

Canopy: W 10.25" x H 2"
Min. Hanging Height: 11.75"
Max. Hanging Height: 155.75"

### **Product Description**

Enhance your space with the Array 3-Light Cord Hung Cluster Pendalier. Installation is a breeze, simply connect it to a 120 volt power supply and enjoy. Maintenance is simple. Just wipe with a damp cloth and do not use chemical cleaners. Choose from multiple finish and color variations to find the perfect match for your decor.