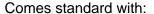

# Toltec Lighting 1818-MB-4069 Array 3 Light Cord Hung Cluster Pendalier, Matte Black Finish, 4" Black Matrix Glass

In Stock

Width: 10.5" Height: 9.75" Weight: 7 lbs

Canopy: W 10.25" x H 2"
Min. Hanging Height: 11.75"
Max. Hanging Height: 155.75"

### **Product Description**

Enhance your space with the Array 3-Light Cord Hung Cluster Pendalier. Installation is a breeze, simply connect it to a 120 volt power supply and enjoy. Maintenance is simple. Just wipe with a damp cloth and do not use chemical cleaners. Choose from multiple finish and color variations to find the perfect match for your decor.