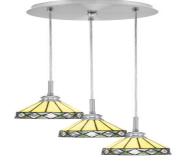

## 1818-BN-9405

Toltec Lighting 1818-BN-9405 Array 3 Light Cord Hung Cluster Pendalier, Brushed Nickel Finish, 7" Diamond Peak Art Glass

In Stock Width: 12.5" Height: 11" Weight: 6 lbs Canopy: W 10.25" x H 2" Min. Hanging Height: 13" Max. Hanging Height: 157"

Assembly instructions:

• assembly\_sheet\_1818.pdf

**Product Description** 

Enhance your space with the Array 3-Light Cord Hung Cluster Pendalier. Installation is a breeze, simply connect it to a 120 volt power supply and enjoy. Maintenance is simple. Just wipe with a damp cloth and do not use chemical cleaners. Choose from multiple finish and color variations to find the perfect match for your decor.