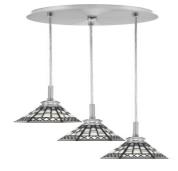

## 1818-BN-9105

Toltec Lighting 1818-BN-9105 Array 3 Light Cord Hung Cluster Pendalier, Brushed Nickel Finish, 7" Pewter Art Glass

In Stock Width: 12.75" Height: 11" Weight: 6 lbs Canopy: W 10.25" x H 2" Min. Hanging Height: 13" Max. Hanging Height: 157"